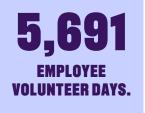

## The impact

New hire participation increased more than 10% over the first year as a result of the refreshed New Hire program, building an employee population that is aware and engaged in Schneider Electric Foundation corporate giving programs. The foundation funds over 100 projects in more than 80 different countries and supports almost 200,000 young or underprivileged people. Employees have participated in 5,691 days of volunteering, and in total, more than \$19.5 million has been invested to help local communities.