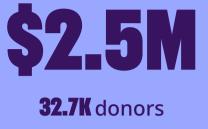

Giving by the day

11/25



#### 4.9K organizations **10** CSR companies



# 11/26



**31.5K** donors 5.4K organizations **95** CSR companies

# 11/28

**S72**M 280.1K donors

# **35K** organizations **164** CSR companies

## 11/27



49.9K donors **11.6K** organizations **153** CSR companies







### Giving across the U.S. on GivingTuesday



**Source**: Subset of 115.9K donations on Bonterra's Fundraising, Giving and Matching, and Guided Fundraising solutions.

### The most generous cities on GivingTuesday were



**Columbus**, Ohio



#### New York, New York



#### **Chicago**, Illinois







BonterraTech.com