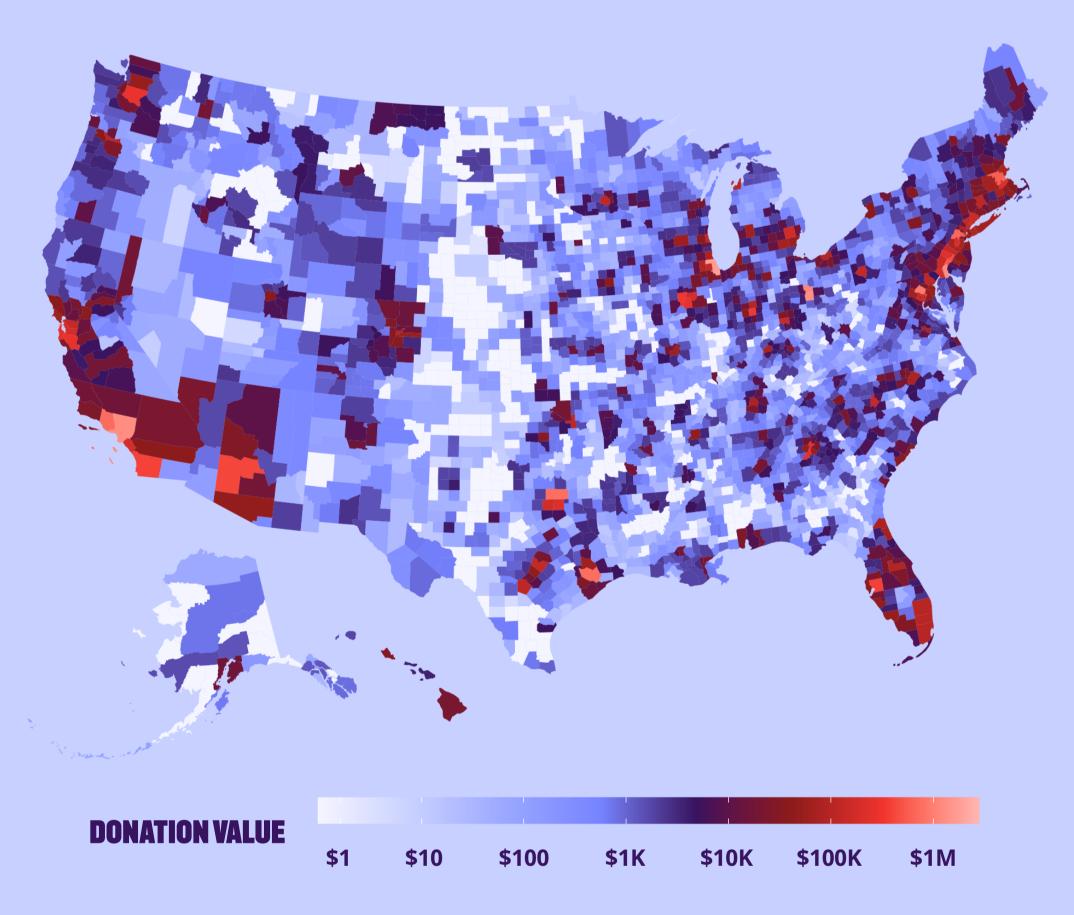

### Giving across the U.S. on GivingTuesday

**Source**: Subset of 115.9K donations on Bonterra's Fundraising, Giving and Matching, and Guided Fundraising solutions.