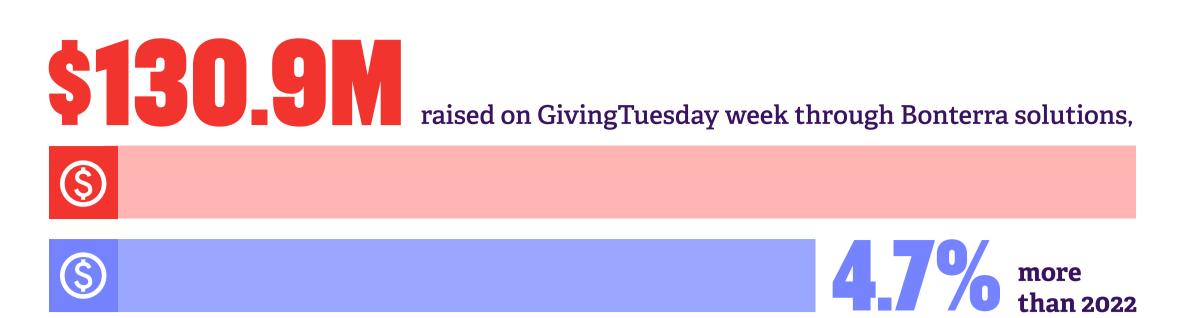

Giving by the day

11/25



#### 4.9K organizations **10** CSR companies



# 11/26



**31.5K** donors 5.4K organizations **95** CSR companies

# 11/28

**S72**M 280.1K donors

# **35K** organizations **164** CSR companies

## 11/27



49.9K donors **11.6K** organizations **153** CSR companies







### Giving across the U.S. on GivingTuesday



**Source**: Subset of 115.9K donations on Bonterra's Fundraising, Giving and Matching, and Guided Fundraising solutions.

### The most generous cities on GivingTuesday were



**Columbus**, Ohio



#### New York, New York



#### **Chicago**, Illinois







BonterraTech.com