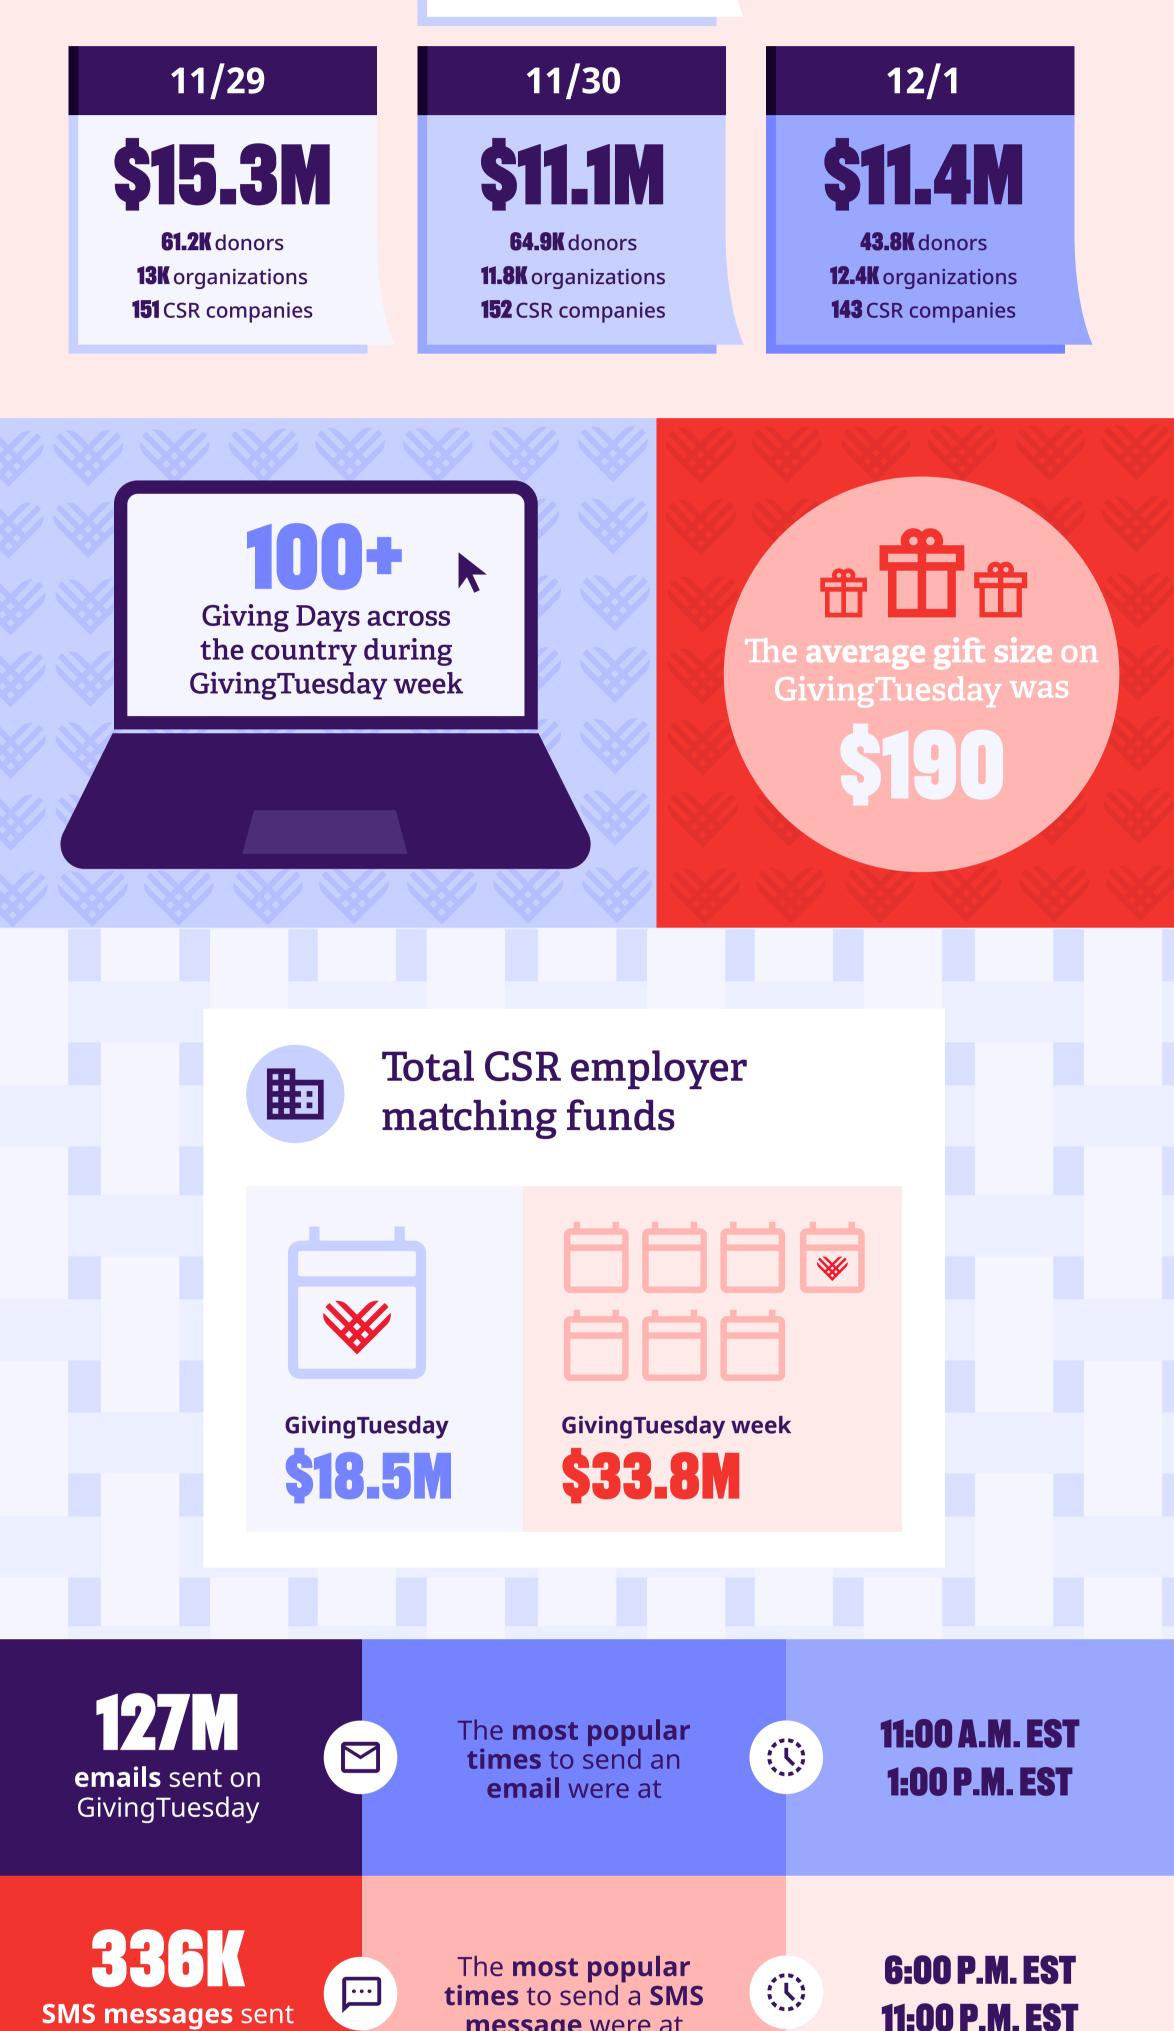

Giving by the day

11/25

#### 4.9K organizations **10** CSR companies

# 11/26

**31.5K** donors 5.4K organizations **95** CSR companies

# 11/28

**S72**M 280.1K donors

# **35K** organizations **164** CSR companies

## 11/27

49.9K donors **11.6K** organizations **153** CSR companies