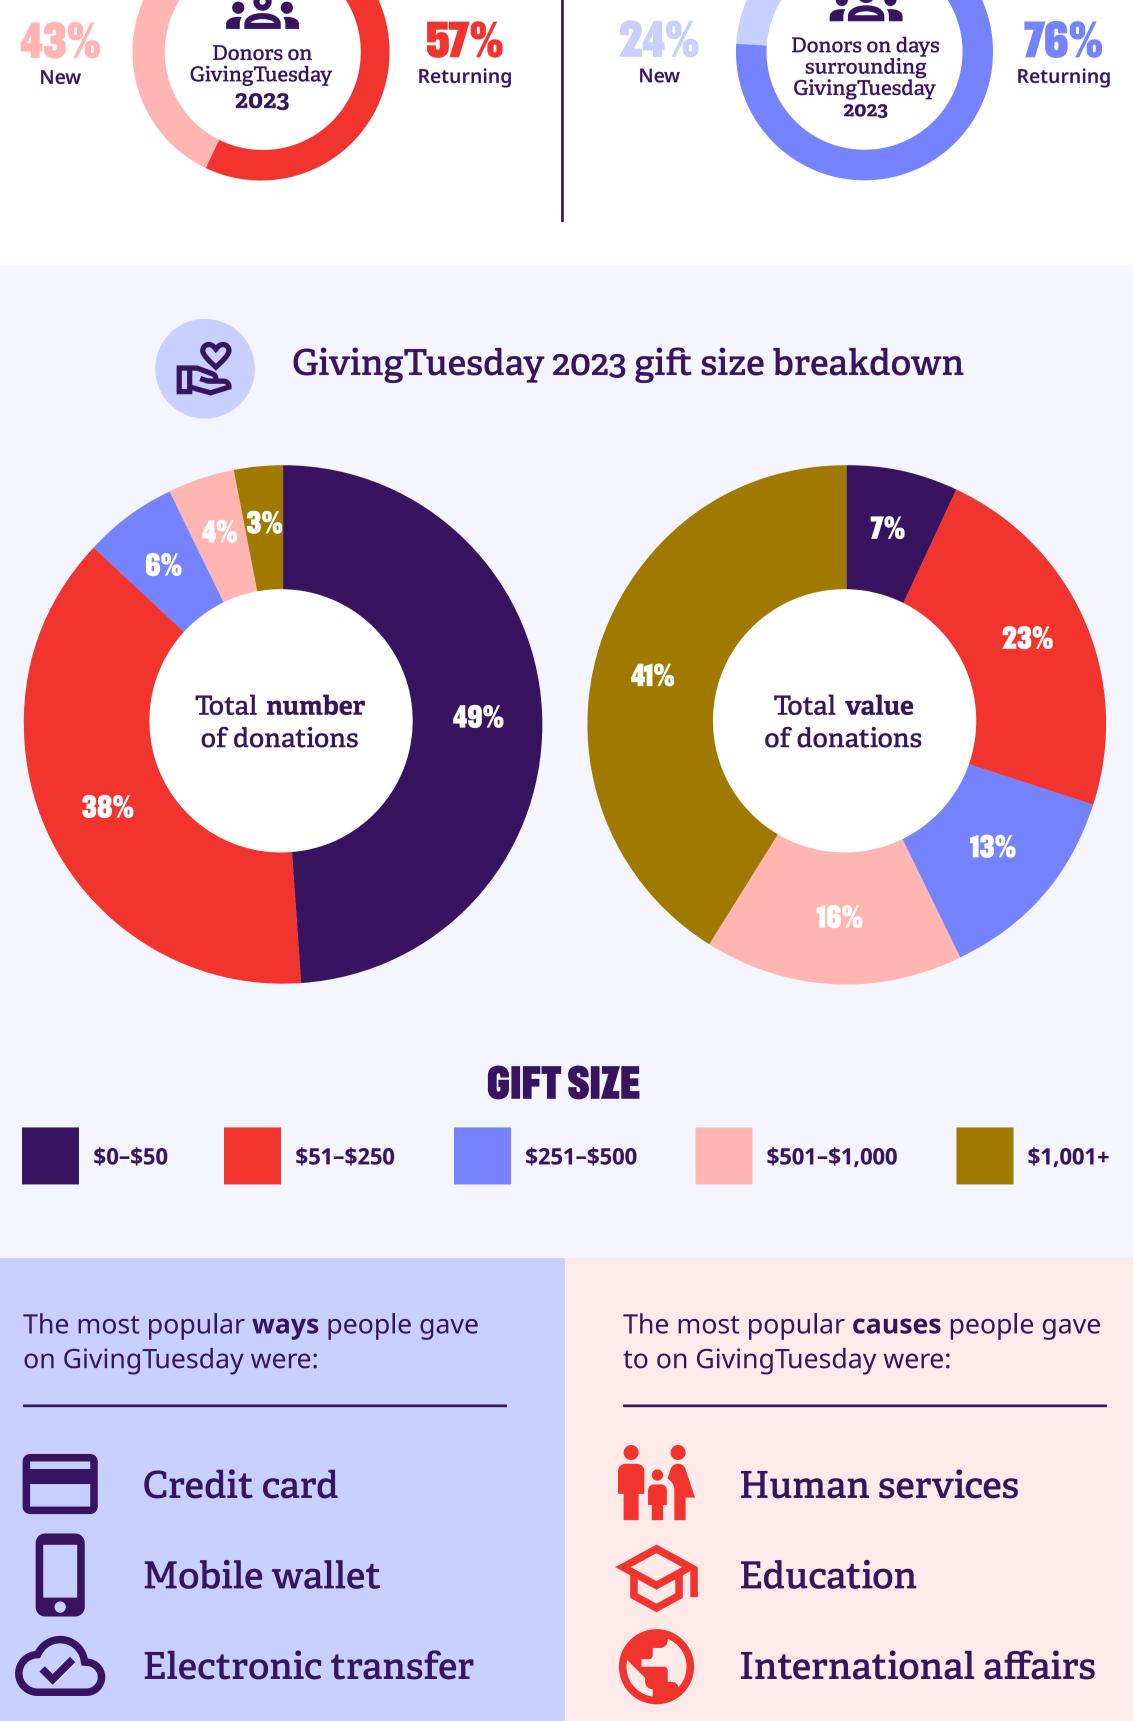

### Giving across the U.S. on GivingTuesday

**Source**: Subset of 115.9K donations on Bonterra's Fundraising, Giving and Matching, and Guided Fundraising solutions.