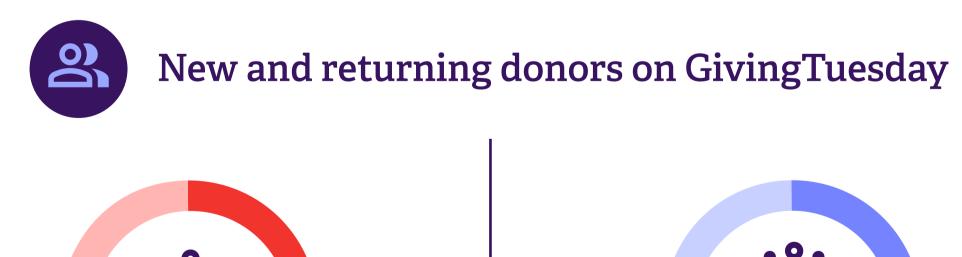

### Giving across the U.S. on GivingTuesday

**Source**: Subset of 115.9K donations on Bonterra's Fundraising, Giving and Matching, and Guided Fundraising solutions.